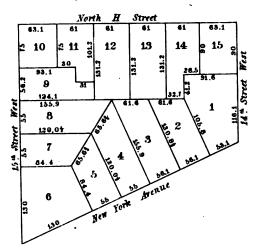

|   |   |   |



SQUARE Nº 204

14 th Street West

в

North V Street



| , |     |    | , |     |
|---|-----|----|---|-----|
|   |     |    |   |     |
|   |     |    |   |     |
|   |     |    |   |     |
|   | ,   |    |   |     |
|   | ,   |    |   |     |
|   |     |    |   |     |
|   |     |    |   |     |
|   |     |    | • |     |
|   | ,   |    |   |     |
|   |     | ٠. | ` |     |
|   |     |    |   |     |
|   |     |    |   |     |
|   |     |    |   |     |
|   | •   |    |   | ,   |
|   |     | •  |   |     |
|   |     |    |   |     |
|   | . • | ·  |   | •   |
|   |     |    |   |     |
|   |     |    |   | , · |
|   |     |    |   |     |
|   |     |    |   |     |
|   | •   |    |   |     |









## SQUARE M,? 218



SQUARE Nº219





SQUARE Nº221



SQUARE Nº222



|   |   |   |    |   |   |   | • |   |  |
|---|---|---|----|---|---|---|---|---|--|
|   |   |   |    |   |   |   |   |   |  |
|   | • |   |    |   |   |   |   | • |  |
|   |   |   |    |   |   |   |   |   |  |
|   |   |   |    | • |   |   |   | , |  |
|   |   |   |    |   |   |   |   |   |  |
| 1 |   |   |    |   |   |   |   |   |  |
|   |   |   | i. |   |   |   |   |   |  |
|   |   |   | •  |   |   |   |   |   |  |
|   |   |   |    |   |   |   |   |   |  |
|   |   |   |    |   |   |   |   |   |  |
|   |   |   |    |   |   |   |   |   |  |
|   |   |   |    |   |   |   |   |   |  |
|   |   | - |    |   |   |   |   |   |  |
|   |   |   |    |   |   |   |   |   |  |
|   |   |   |    | , |   |   |   |   |  |
|   | • |   |    |   |   |   |   |   |  |
|   |   |   |    |   |   |   |   | • |  |